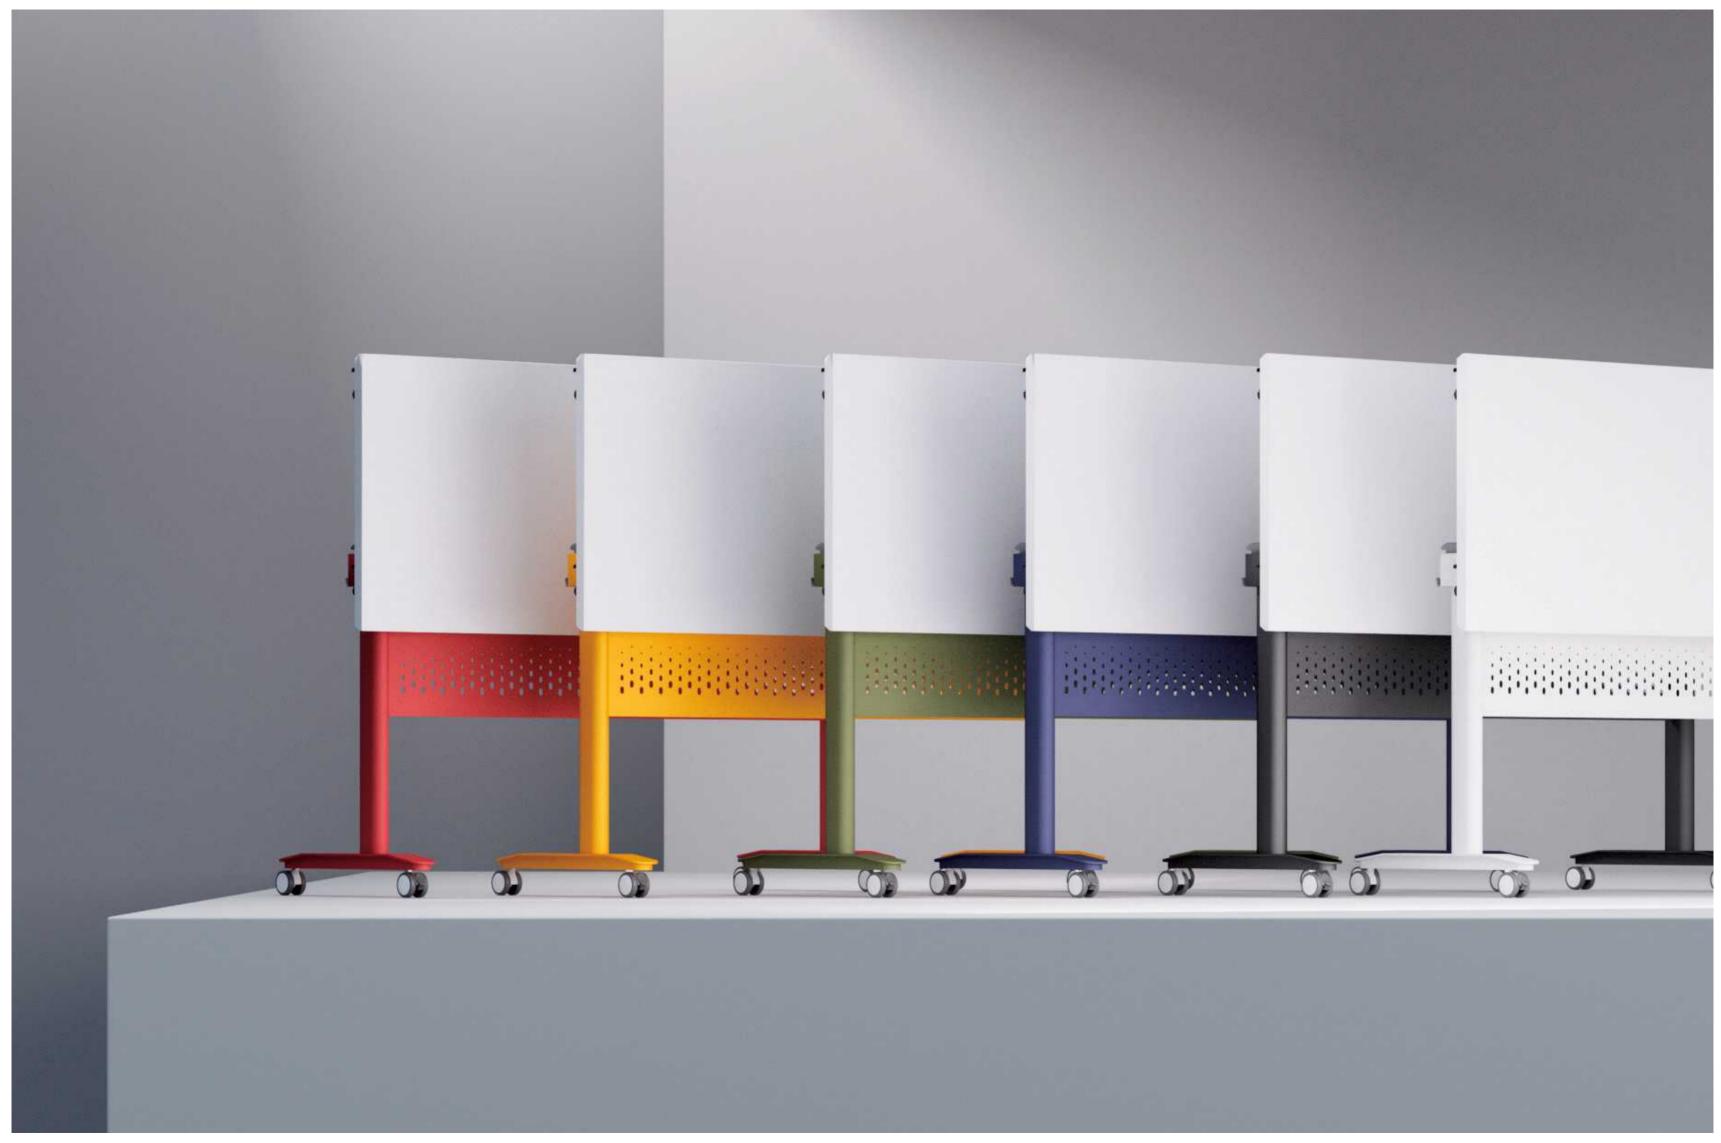

The countertop is made of 25mm thick "standard" brand particle board texture and matched with 2mm thick high-quality PVC edge banding. The thin edge bevel process is made of high-quality Anshan steel plates. The columns are made of Fenglu brand aluminum profiles. The baffles are made of 1.0mm steel plates. Laser cutting and bending molding are made of high-end steel plates. The new wire-controlled folding mechanism of the universal nylon silent brake wheel has a multi-speed locking function and can be folded at will. It is equipped with a high-end countertop balancer and the combination splicing has high smoothness.