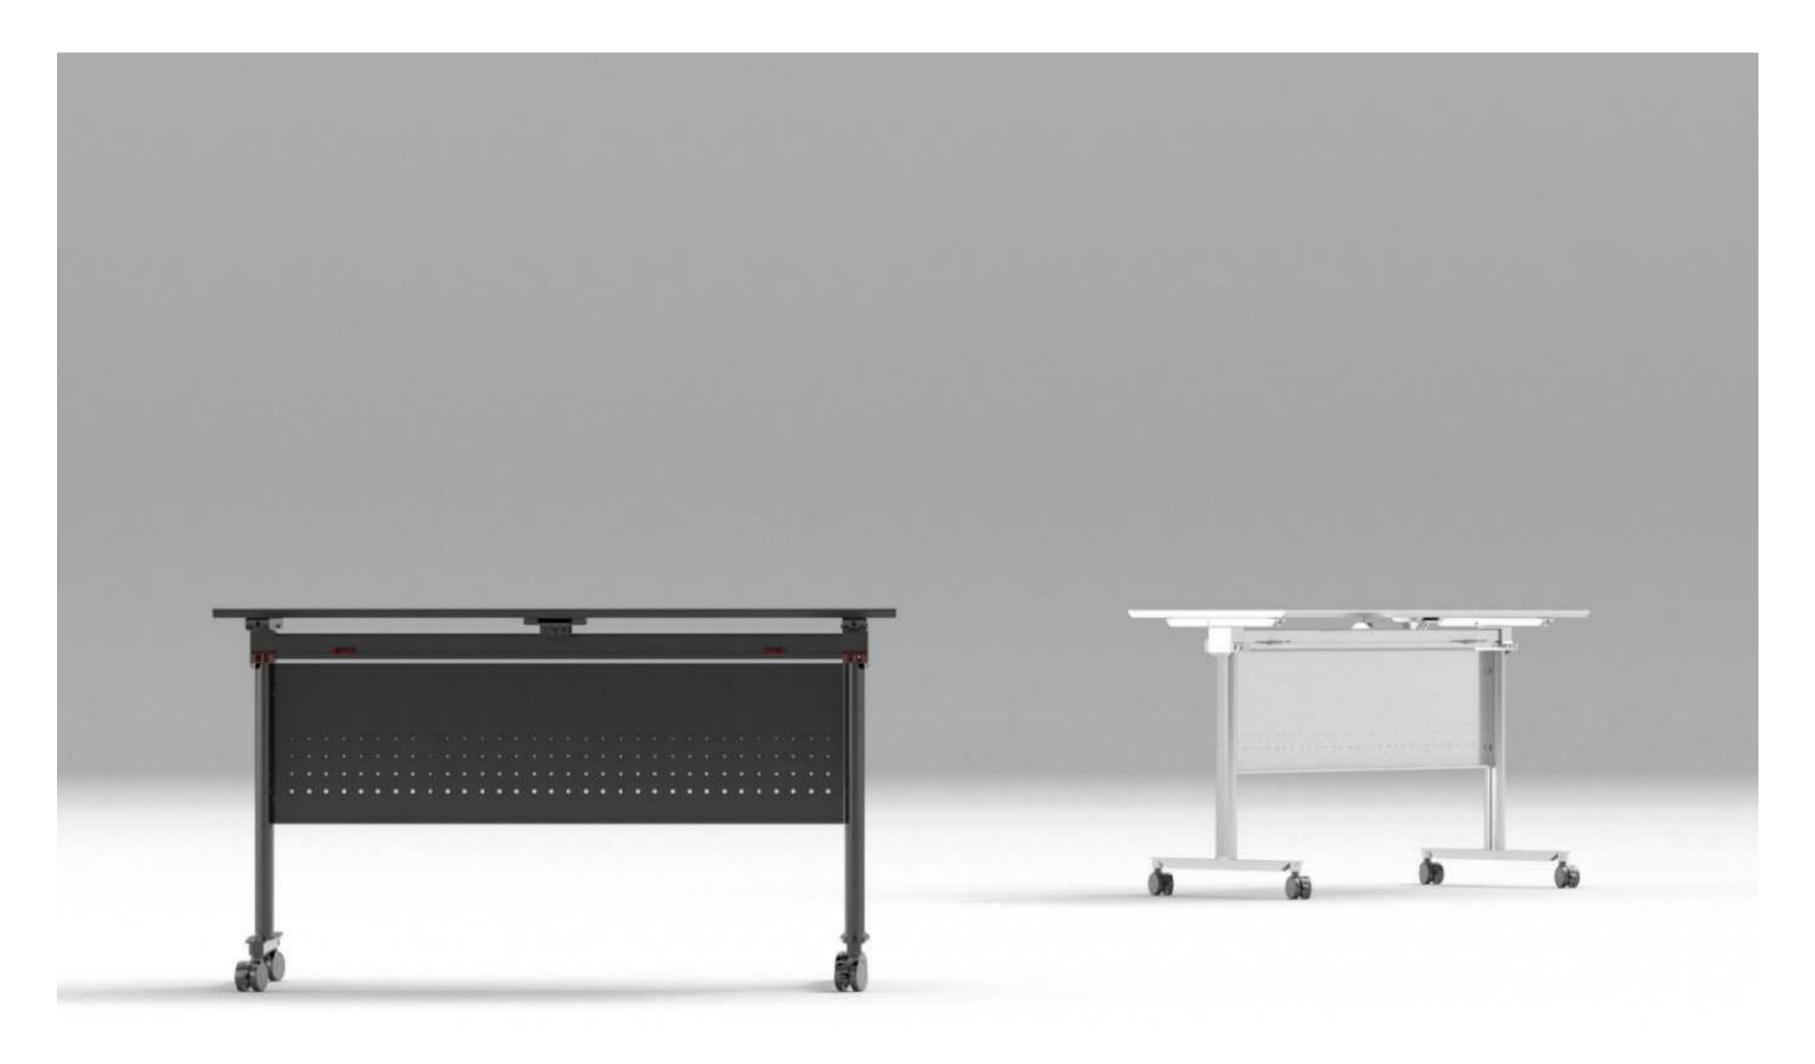

The countertop is made of 25mm thick "standard" brand particle board texture and matched with 2mm thick high-quality PVC edge banding. The thin edge bevel process is made of high-quality Anshan steel plates. The columns are made of Fenglu brand aluminum profiles. The baffles are made of 1.0mm steel plates. Laser cutting and bending molding are made of high-end steel plates. The new wire-controlled folding mechanism of the universal nylon silent brake wheel has a multi-speed locking function and can be folded at will. It is equipped with a high-end countertop balancer and the combination splicing has high smoothness.

## FOLDING TABLE MATCHING

FOLDING TABLE: AD-GRM-306-12 1200W\*550D\*750H AD-GRM-306-14 1400W\*550D\*750H AD-GRM-306-16 1600W\*600D\*750H