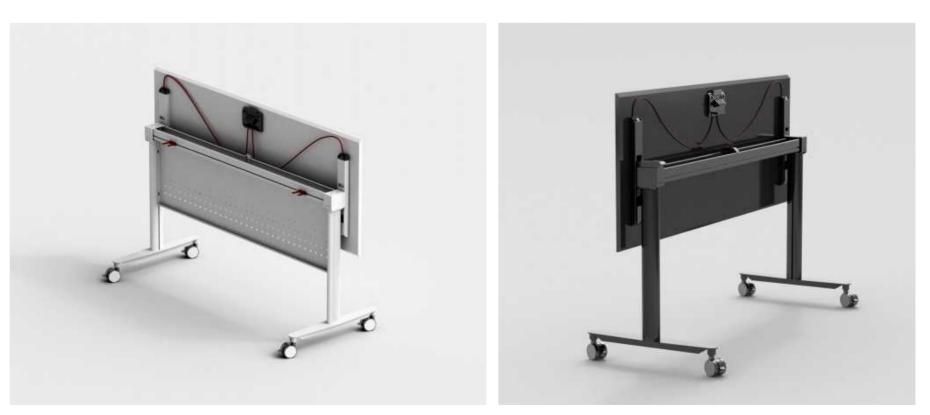

The countertop is made of 25mm thick "standard" brand particle board texture and matched with 2mm thick high-quality PVC edge banding. The thin edge bevel process is made of high-quality Anshan steel plates. The columns are made of Fenglu brand aluminum profiles. The baffles are made of 1.0mm steel plates. Laser cutting and bending molding are made of high-end steel plates. The new wire-controlled folding mechanism of the universal nylon silent brake wheel has a multi-speed locking function and can be folded at will. It is equipped with a high-end countertop balancer and the combination splicing has high smoothness.

## FOLDING TABLE MATCHING

FOLDING TABLE: AD-GRM-306-12 1200W\*550D\*750H AD-GRM-306-14 1400W\*550D\*750H AD-GRM-306-16 1600W\*600D\*750H