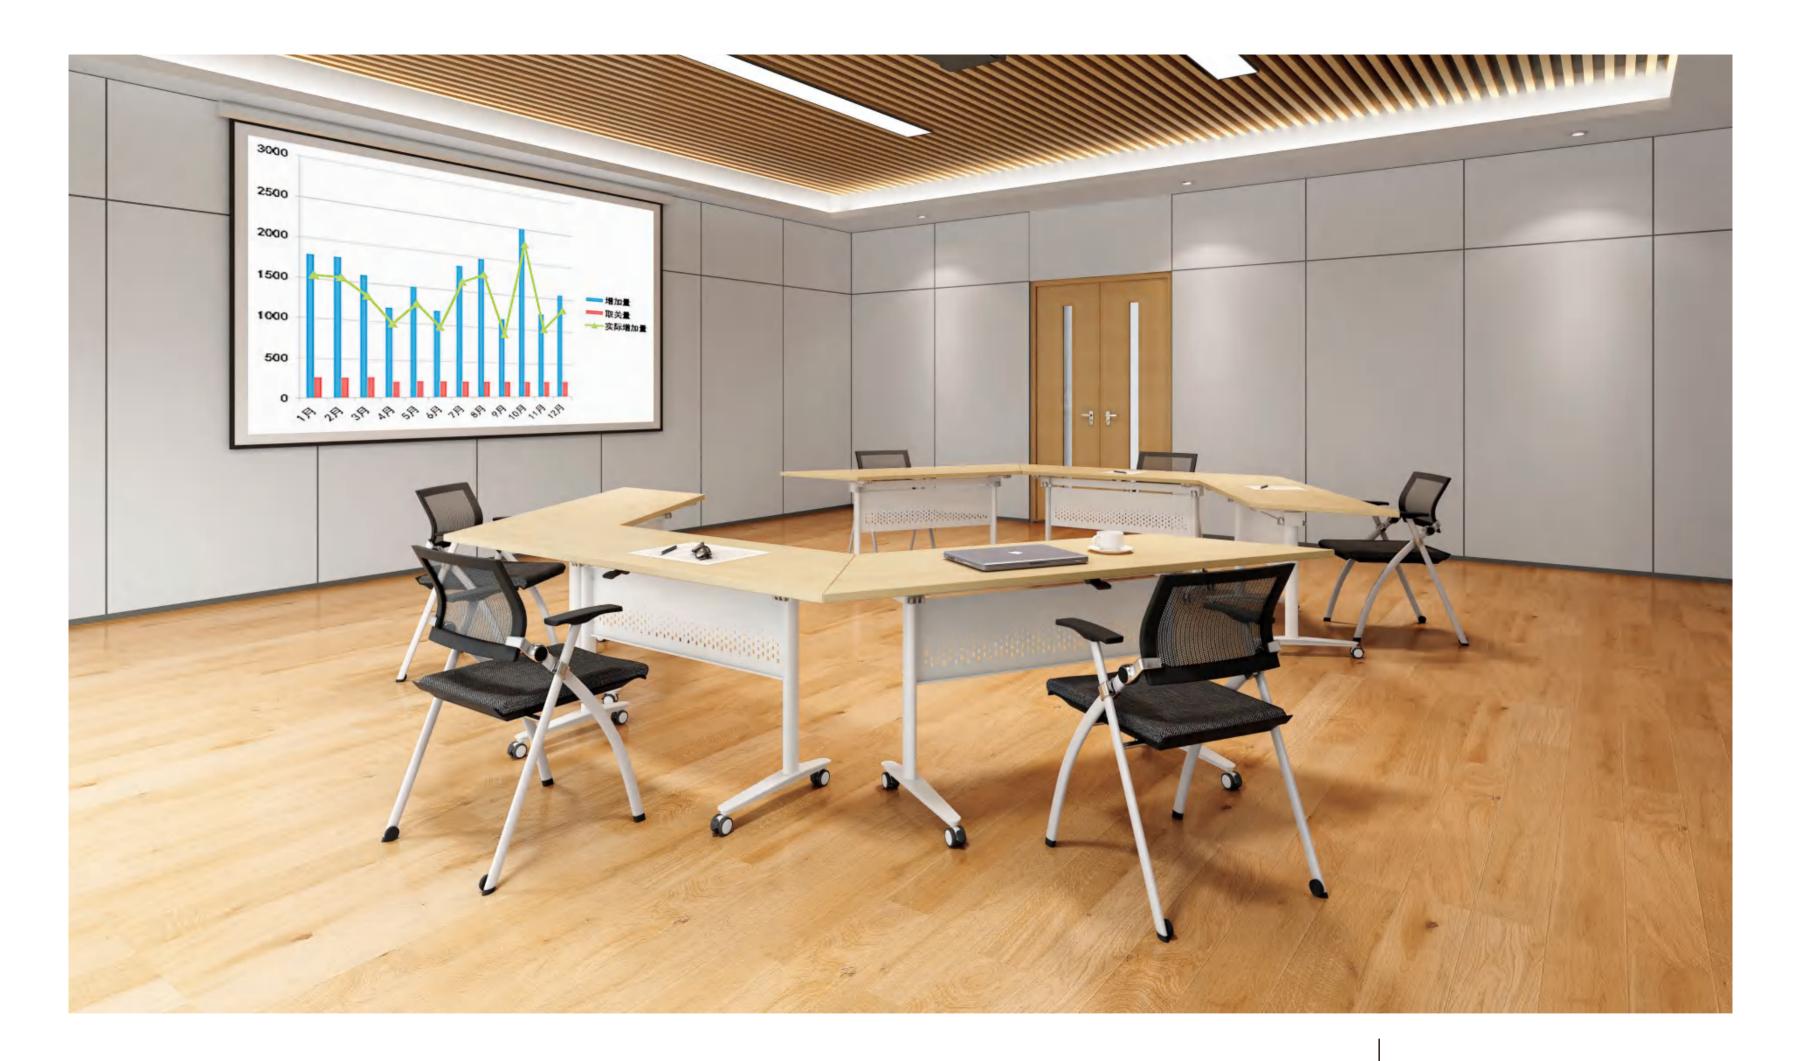

TRAINING TABLE: AD-GRM-312-14 AD-GRM-312-16

1200W\*450D\*750H 1400W\*450D\*750H

AD-TY-C0314Y-1 1400W\*500D\*750H AD-TY-C0312-1 1200W\*500D\*750H

PODIUM: AD-JT007

900W\*550D\*1015H

TRAINING TABLE MATCHING

## FOLDING TABLE MATCHING

FOLDING TABLE: AD-GRM-306-12 1200W\*550D\*750H AD-GRM-306-14 1400W\*550D\*750H AD-GRM-306-16 1600W\*600D\*750H