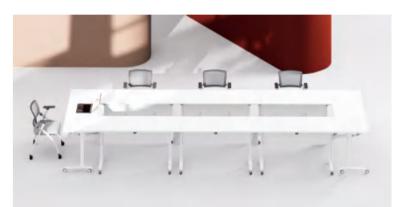

## FOLDING TABLE MATCHING

FOLDING TABLE: AD-GRM-306-12 1200W\*550D\*750H AD-GRM-306-14 1400W\*550D\*750H AD-GRM-306-16 1600W\*600D\*750H