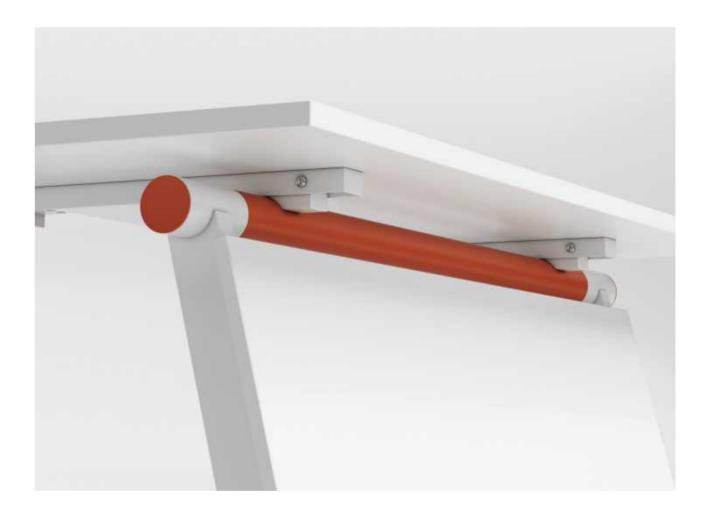

The countertop is made of 25mm thick "standard" brand particle board texture and matched with 2mm thick high-quality PVC edge banding. The thin edge bevel process is made of high-quality Anshan steel plates. The columns are made of Fenglu brand aluminum profiles. The baffles are made of 1.0mm steel plates. Laser cutting and bending molding are made of high-end steel plates. The new wire-controlled folding mechanism of the universal nylon silent brake wheel has a multi-speed locking function and can be folded at will. It is equipped with a high-end countertop balancer and the combination splicing has high smoothness.