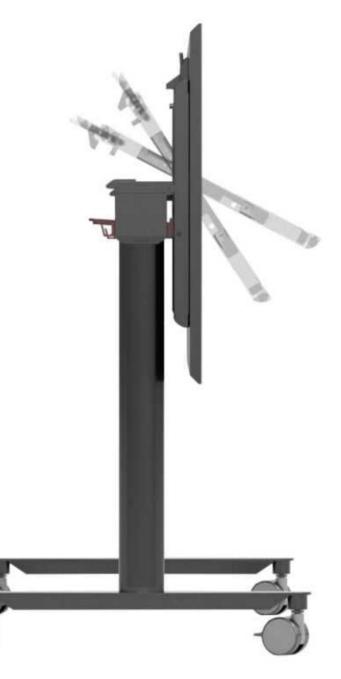

The countertop is made of 25mm thick "standard" brand particle board texture and matched with 2mm thick high-quality PVC edge banding. The thin edge bevel process is made of high-quality Anshan steel plates. The columns are made of Fenglu brand aluminum profiles. The baffles are made of 1.0mm steel plates. Laser cutting and bending molding are made of high-end steel plates. The new wire-controlled folding mechanism of the universal nylon silent brake wheel has a multi-speed locking function and can be folded at will. It is equipped with a high-end countertop balancer and the combination splicing has high smoothness.