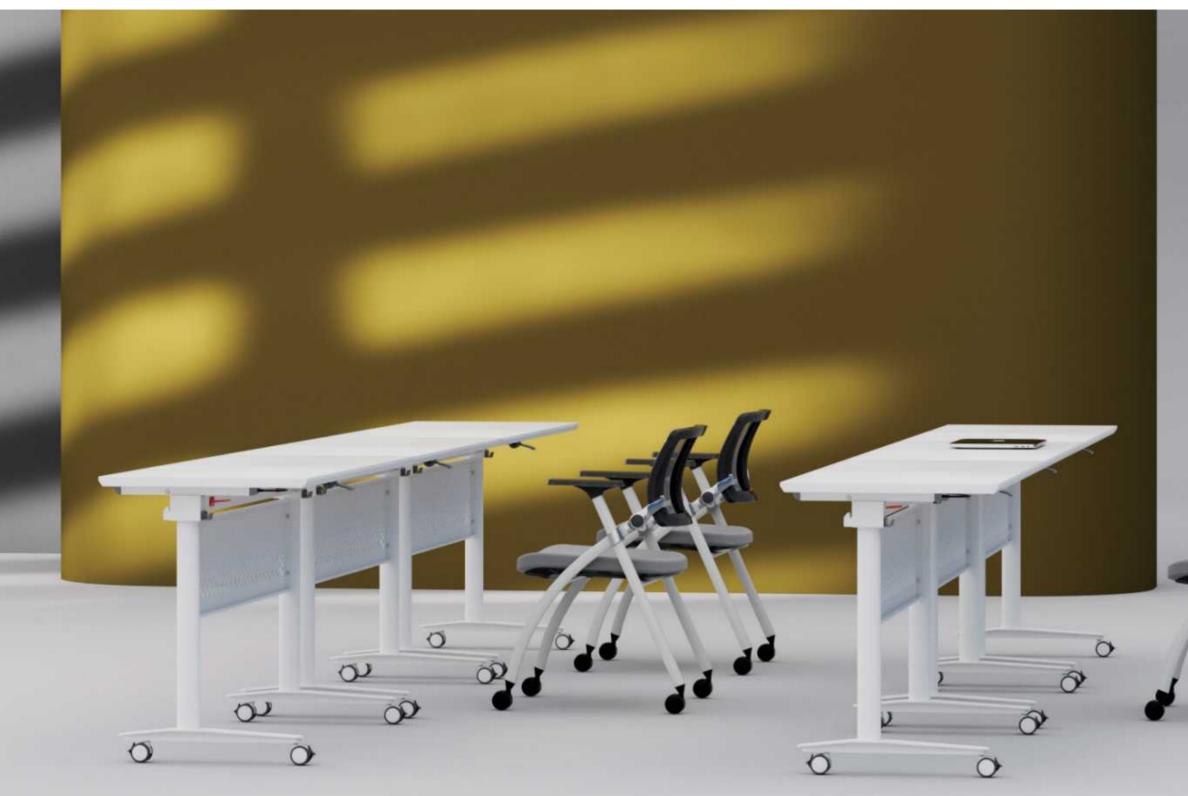

## FOLDING TABLE MATCHING

FOLDING TABLE: AD-GRM-306-12 1200W\*550D\*750H AD-GRM-306-14 1400W\*550D\*750H AD-GRM-306-16 1600W\*600D\*750H