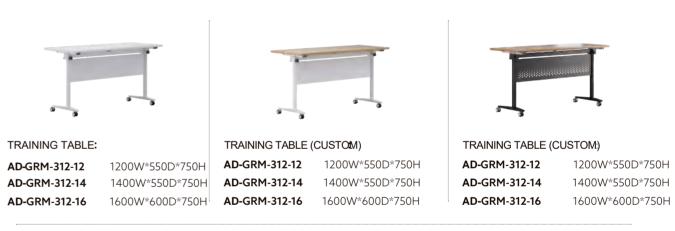

TRAINING TABLE: AD-GRM-312-14 AD-GRM-312-16

1200W\*450D\*750H 1400W\*450D\*750H

AD-TY-C0314Y-1 1400W\*500D\*750H AD-TY-C0312-1 1200W\*500D\*750H

PODIUM: AD-JT007

900W\*550D\*1015H

TRAINING TABLE MATCHING