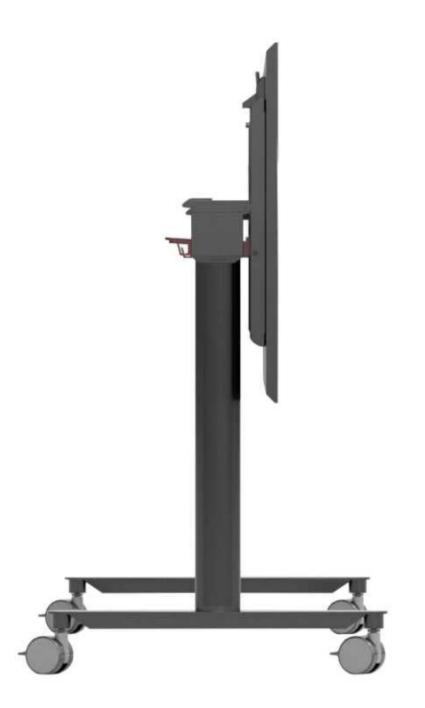

The countertop is made of 25mm thick "standard" brand particle board texture and matched with 2mm thick high-quality PVC edge banding. The thin edge bevel process is made of high-quality Anshan steel plates. The columns are made of Fenglu brand aluminum profiles. The baffles are made of 1.0mm steel plates. Laser cutting and bending molding are made of high-end steel plates. The new wire-controlled folding mechanism of the universal nylon silent brake wheel has a multi-speed locking function and can be folded at will. It is equipped with a high-end countertop balancer and the combination splicing has high smoothness.