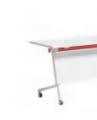

The countertop is made of 25mm thick "standard" brand particle board texture and matched with 2mm thick high-quality PVC edge banding. The thin edge bevel process is made of high-quality Anshan steel plates. The columns are made of Fenglu brand aluminum profiles. The baffles are made of 1.0mm steel plates. Laser cutting and bending molding are made of high-end steel plates. The new wire-controlled folding mechanism of the universal nylon silent brake wheel has a multi-speed locking function and can be folded at will. It is equipped with a high-end countertop balancer and the combination splicing has high smoothness.

## FOLDING TABLE MATCHING

FOLDING TABLE: AD-GRM-306-12 1200W\*550D\*750H AD-GRM-306-14 1400W\*550D\*750H AD-GRM-306-16 1600W\*600D\*750H