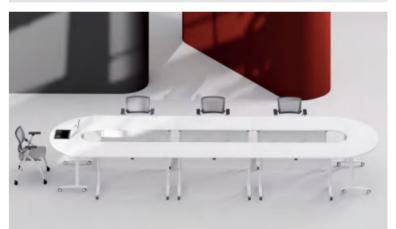

## FOLDING TABLE MATCHING

FOLDING TABLE: AD-GRM-306-12 1200W\*550D\*750H AD-GRM-306-14 1400W\*550D\*750H AD-GRM-306-16 1600W\*600D\*750H