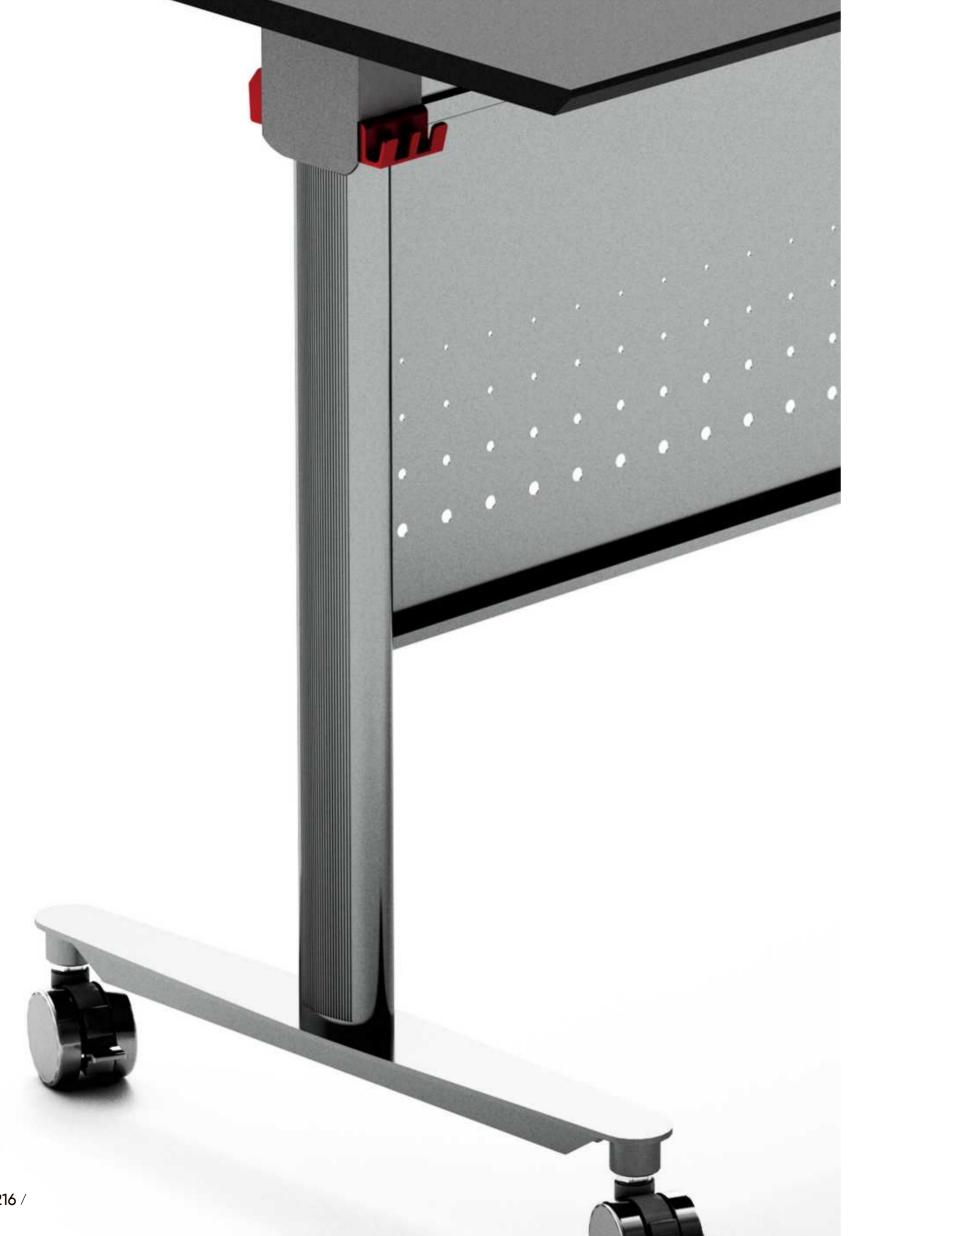

The countertop is made of 25mm thick "standard" brand particle board texture and matched with 2mm thick high-quality PVC edge banding. The thin edge bevel process is made of high-quality Anshan steel plates. The columns are made of Fenglu brand aluminum profiles. The baffles are made of 1.0mm steel plates. Laser cutting and bending molding are made of high-end steel plates. The new wire-controlled folding mechanism of the universal nylon silent brake wheel has a multi-speed locking function and can be folded at will. It is equipped with a high-end countertop balancer and the combination splicing has high smoothness.