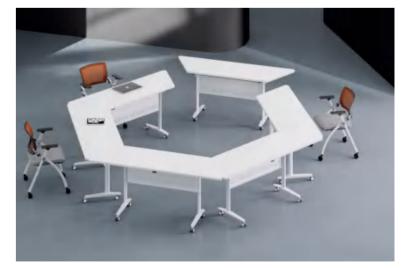

TRAINING TABLE: AD-GRM-312-14 AD-GRM-312-16

1200W\*450D\*750H 1400W\*450D\*750H

AD-TY-C0314Y-1 1400W\*500D\*750H AD-TY-C0312-1 1200W\*500D\*750H

PODIUM: AD-JT007

900W\*550D\*1015H

TRAINING TABLE MATCHING

## FOLDING TABLE MATCHING

FOLDING TABLE: AD-GRM-306-12 1200W\*550D\*750H AD-GRM-306-14 1400W\*550D\*750H AD-GRM-306-16 1600W\*600D\*750H