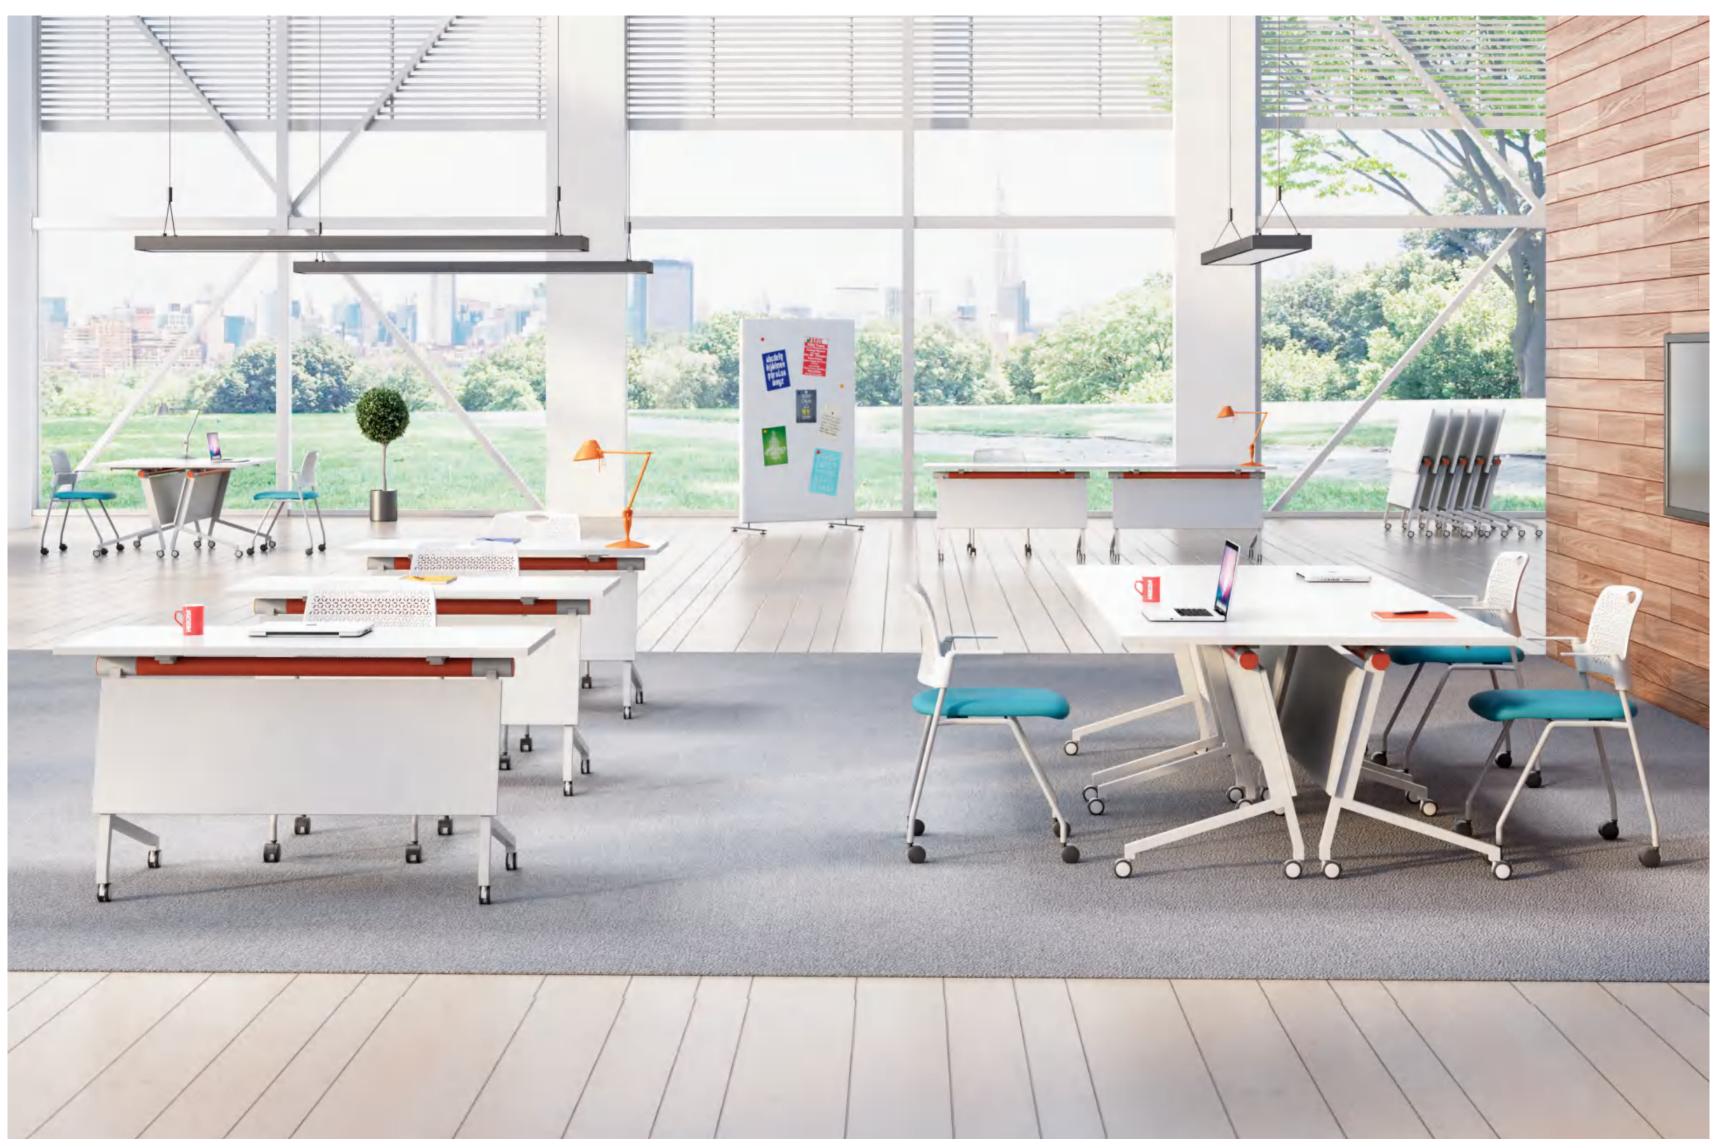

## FOLDING TABLE MATCHING

FOLDING TABLE: AD-GRM-306-12 1200W\*550D\*750H AD-GRM-306-14 1400W\*550D\*750H AD-GRM-306-16 1600W\*600D\*750H