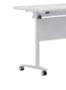

The countertop is made of 25mm thick "standard" brand particle board texture and matched with 2mm thick high-quality PVC edge banding. The thin edge bevel process is made of high-quality Anshan steel plates. The columns are made of Fenglu brand aluminum profiles. The baffles are made of 1.0mm steel plates. Laser cutting and bending molding are made of high-end steel plates. The new wire-controlled folding mechanism of the universal nylon silent brake wheel has a multi-speed locking function and can be folded at will. It is equipped with a high-end countertop balancer and the combination splicing has high smoothness.

## FOLDING TABLE MATCHING

FOLDING TABLE: AD-GRM-306-12 1200W\*550D\*750H AD-GRM-306-14 1400W\*550D\*750H AD-GRM-306-16 1600W\*600D\*750H