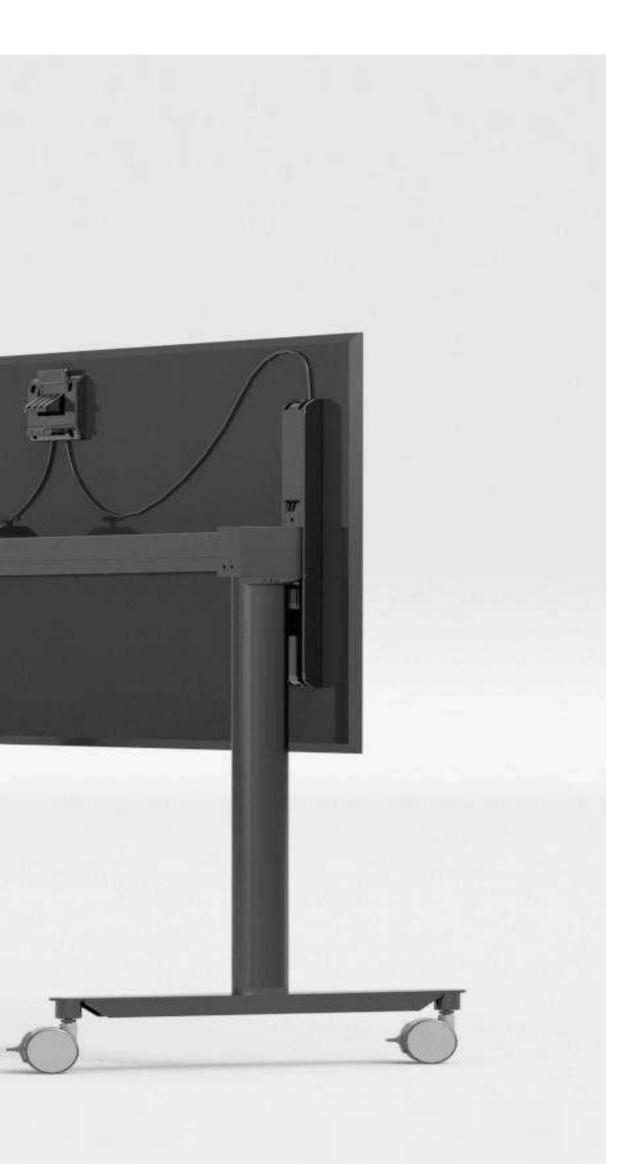

The countertop is made of 25mm thick "standard" brand particle board texture and matched with 2mm thick high-quality PVC edge banding. The thin edge bevel process is made of high-quality Anshan steel plates. The columns are made of Fenglu brand aluminum profiles. The baffles are made of 1.0mm steel plates. Laser cutting and bending molding are made of high-end steel plates. The new wire-controlled folding mechanism of the universal nylon silent brake wheel has a multi-speed locking function and can be folded at will. It is equipped with a high-end countertop balancer and the combination splicing has high smoothness.