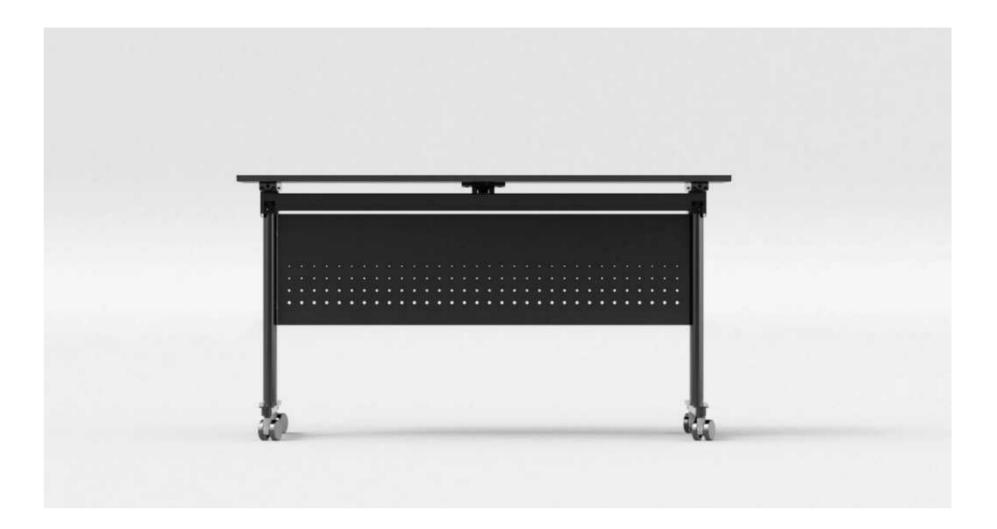

The countertop is made of 25mm thick "standard" brand particle board texture and matched with 2mm thick high-quality PVC edge banding. The thin edge bevel process is made of high-quality Anshan steel plates. The columns are made of Fenglu brand aluminum profiles. The baffles are made of 1.0mm steel plates. Laser cutting and bending molding are made of high-end steel plates. The new wire-controlled folding mechanism of the universal nylon silent brake wheel has a multi-speed locking function and can be folded at will. It is equipped with a high-end countertop balancer and the combination splicing has high smoothness.

## FOLDING TABLE MATCHING

FOLDING TABLE: AD-GRM-306-12 1200W\*550D\*750H AD-GRM-306-14 1400W\*550D\*750H AD-GRM-306-16 1600W\*600D\*750H